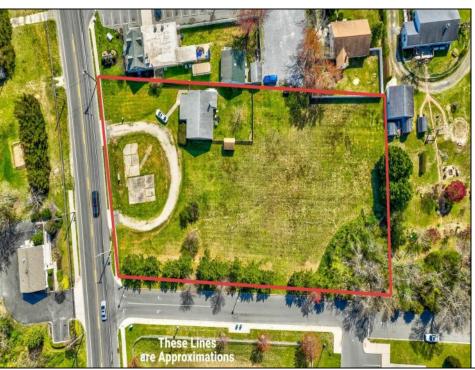

## **COMMENTS**

Exceptional Opportunity with this Acre parcel located in close proximity to booming downtown Cape May Court House. Positioned on a high-volume street in the Town Business Zone, this property has tremendous potential for an Investor or Business Owner! Potential uses, but not limited to, are as follows; retail, service uses, professional offices, banks, offices, health care facilities or services, B&Bs, studios, recreation/cultural/entertainment facilities, care facilities, apartment(s), etc.