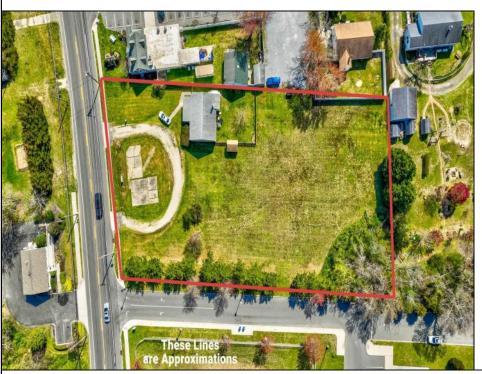

## **COMMENTS**

Exceptional Opportunity with this Acre parcel located in close proximity to booming downtown Cape May Court House. Positioned on a high-volume street in the Town Business Zone, this property has tremendous potential for an Investor or Business Owner! Potential uses, but not limited to, are as follows; retail, service uses, professional offices, banks, offices, health care facilities or services, B&Bs, studios, recreation/cultural/entertainment facilities, care facilities, apartment(s), etc.