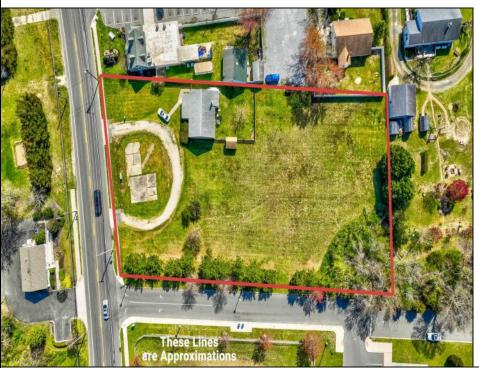

## **COMMENTS**

Exceptional Opportunity with this Acre parcel located in close proximity to booming downtown Cape May Court House. Positioned on a high-volume street in the Town Business Zone, this property has tremendous potential for an Investor or Business Owner! Potential uses, but not limited to, are as follows; retail, service uses, professional offices, banks, offices, health care facilities or services, B&Bs, studios, recreation/cultural/entertainment facilities, care facilities, apartment(s), etc.