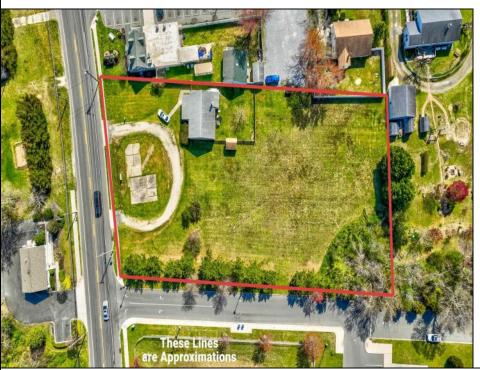

## **COMMENTS**

Exceptional Opportunity with this Acre parcel located in close proximity to booming downtown Cape May Court House. Positioned on a high-volume street in the Town Business Zone, this property has tremendous potential for an Investor or Business Owner! Potential uses, but not limited to, are as follows; retail, service uses, professional offices, banks, offices, health care facilities or services, B&Bs, studios, recreation/cultural/entertainment facilities, care facilities, apartment(s), etc.