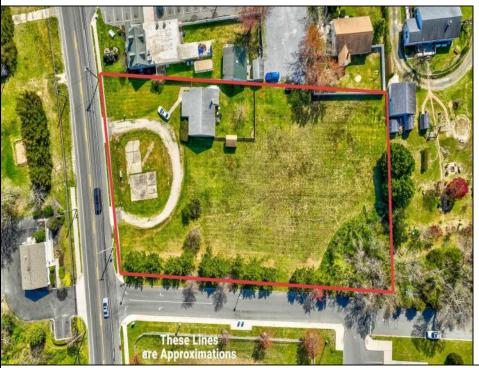

## **COMMENTS**

Exceptional Opportunity with this Acre parcel located in close proximity to booming downtown Cape May Court House. Positioned on a high-volume street in the Town Business Zone, this property has tremendous potential for an Investor or Business Owner! Potential uses, but not limited to, are as follows; retail, service uses, professional offices, banks, offices, health care facilities or services, B&Bs, studios, recreation/cultural/entertainment facilities, care facilities, apartment(s), etc.