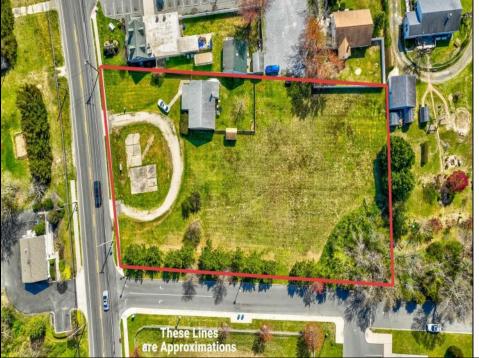

## 621 Route 9 S Cape May Court House, NJ 08210

Asking \$599,000.00

## **COMMENTS**

Exceptional Opportunity with this Acre parcel located in close proximity to booming downtown Cape May Court House. Positioned on a high-volume street in the Town Business Zone, this property has tremendous potential for an Investor or Business Owner! Potential uses, but not limited to, are as follows; retail, service uses, professional offices, banks, offices, health care facilities or services, B&Bs, studios, recreation/cultural/entertainment facilities, care facilities, apartment(s), etc.