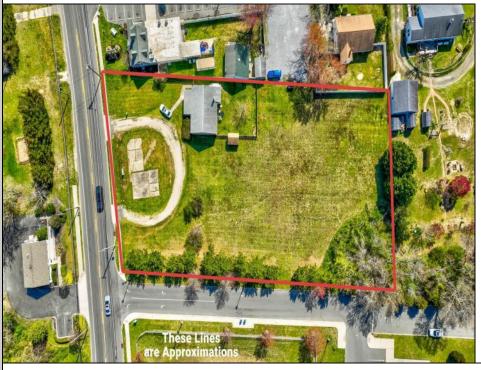

## 621 Route 9 S Cape May Court House, NJ 08210

Asking \$599,000.00

## COMMENTS

Exceptional Opportunity with this Acre parcel located in close proximity to booming downtown Cape May Court House. Positioned on a high-volume street in the Town Business Zone, this property has tremendous potential for an Investor or Business Owner! Potential uses, but not limited to, are as follows; retail, service uses, professional offices, banks, offices, health care facilities or services, B&Bs, studios, recreation/cultural/entertainment facilities, care facilities, apartment(s), etc.