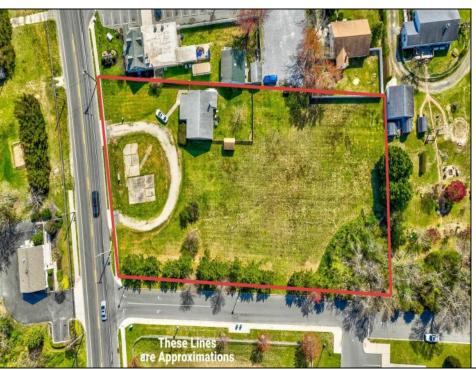

## **COMMENTS**

Exceptional Opportunity with this Acre parcel located in close proximity to booming downtown Cape May Court House. Positioned on a high-volume street in the Town Business Zone, this property has tremendous potential for an Investor or Business Owner! Potential uses, but not limited to, are as follows; retail, service uses, professional offices, banks, offices, health care facilities or services, B&Bs, studios, recreation/cultural/entertainment facilities, care facilities, apartment(s), etc.