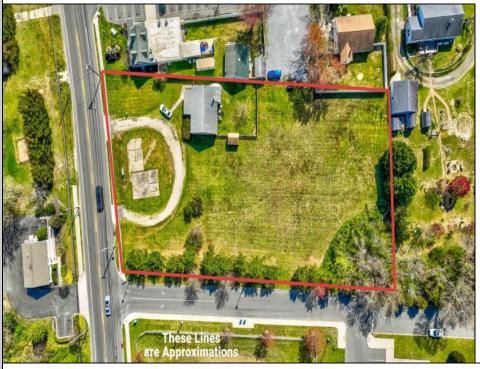

## 621 Route 9 S Cape May Court House, NJ 08210

Asking \$599,000.00

## COMMENTS

Exceptional Opportunity with this Acre parcel located in close proximity to booming downtown Cape May Court House. Positioned on a high-volume street in the Town Business Zone, this property has tremendous potential for an Investor or Business Owner! Potential uses, but not limited to, are as follows; retail, service uses, professional offices, banks, offices, health care facilities or services, B&Bs, studios, recreation/cultural/entertainment facilities, care facilities, apartment(s), etc.