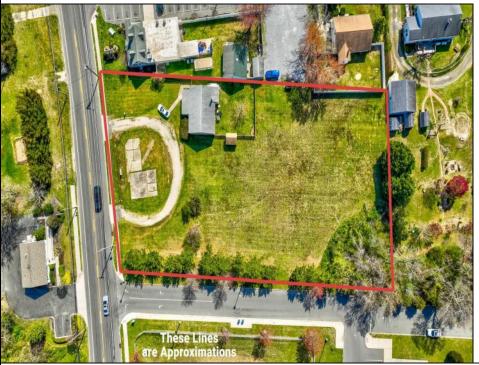

## **COMMENTS**

Exceptional Opportunity with this Acre parcel located in close proximity to booming downtown Cape May Court House. Positioned on a high-volume street in the Town Business Zone, this property has tremendous potential for an Investor or Business Owner! Potential uses, but not limited to, are as follows; retail, service uses, professional offices, banks, offices, health care facilities or services, B&Bs, studios, recreation/cultural/entertainment facilities, care facilities, apartment(s), etc.