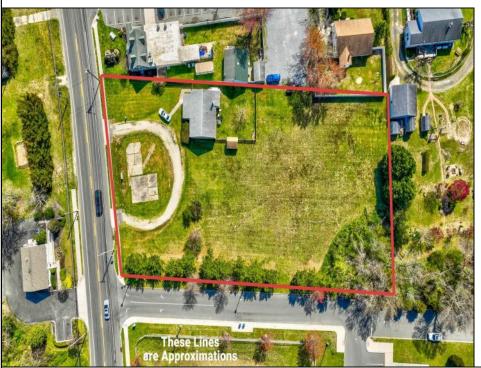

## **COMMENTS**

Exceptional Opportunity with this Acre parcel located in close proximity to booming downtown Cape May Court House. Positioned on a high-volume street in the Town Business Zone, this property has tremendous potential for an Investor or Business Owner! Potential uses, but not limited to, are as follows; retail, service uses, professional offices, banks, offices, health care facilities or services, B&Bs, studios, recreation/cultural/entertainment facilities, care facilities, apartment(s), etc.

PROPERTY DETAILS

Exterior Heating Cooling HotWater Wood/Frame Forced Air Other (See Remarks) Gas
Other (See Remarks)

Water Sewer City City

Ask for Evelyn "Evie" Schweibinz Berger Realty Inc 3160 Asbury Avenue, Ocean City Call: 609-399-0076 Email to: ems@bergerrealty.com