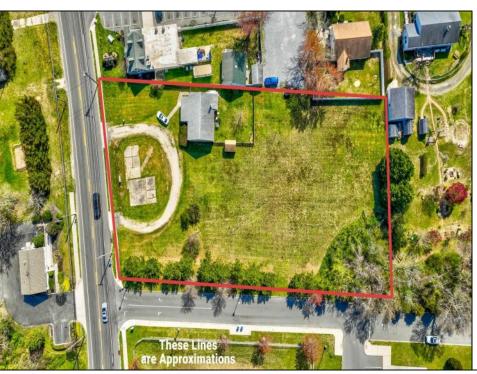

## **COMMENTS**

Exceptional Opportunity with this Acre parcel located in close proximity to booming downtown Cape May Court House. Positioned on a high-volume street in the Town Business Zone, this property has tremendous potential for an Investor or Business Owner! Potential uses, but not limited to, are as follows; retail, service uses, professional offices, banks, offices, health care facilities or services, B&Bs, studios, recreation/cultural/entertainment facilities, care facilities, apartment(s), etc.