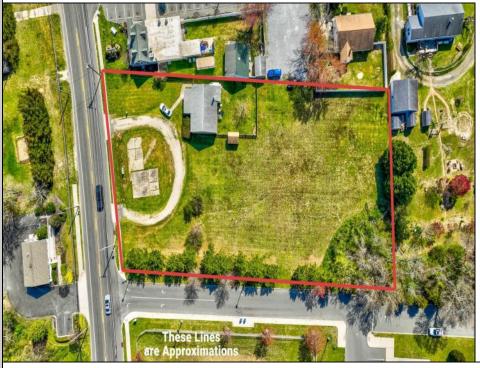

## COMMENTS

Exceptional Opportunity with this Acre parcel located in close proximity to booming downtown Cape May Court House. Positioned on a high-volume street in the Town Business Zone, this property has tremendous potential for an Investor or Business Owner! Potential uses, but not limited to, are as follows; retail, service uses, professional offices, banks, offices, health care facilities or services, B&Bs, studios, recreation/cultural/entertainment facilities, care facilities, apartment(s), etc.