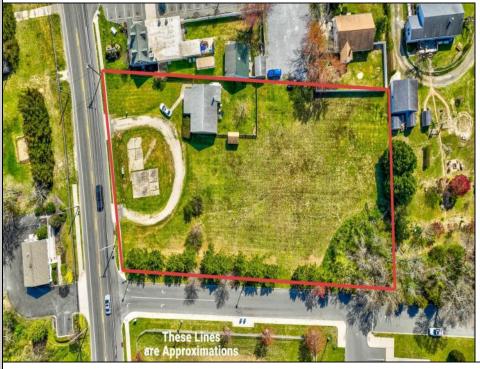

## COMMENTS

Exceptional Opportunity with this Acre parcel located in close proximity to booming downtown Cape May Court House. Positioned on a high-volume street in the Town Business Zone, this property has tremendous potential for an Investor or Business Owner! Potential uses, but not limited to, are as follows; retail, service uses, professional offices, banks, offices, health care facilities or services, B&Bs, studios, recreation/cultural/entertainment facilities, care facilities, apartment(s), etc.