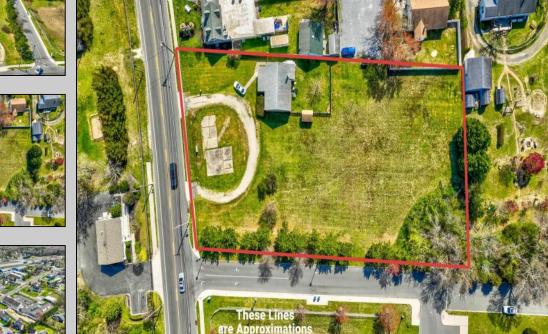

## **COMMENTS**

Exceptional Opportunity with this Acre parcel located in close proximity to booming downtown Cape May Court House. Positioned on a high-volume street in the Town Business Zone, this property has tremendous potential for an Investor or Business Owner! Potential uses, but not limited to, are as follows; retail, service uses, professional offices, banks, offices, health care facilities or services, B&Bs, studios, recreation/cultural/entertainment facilities, care facilities, apartment(s), etc.

PROPERTY DETAILS

Exterior Heating Cooling HotWater Wood/Frame Forced Air Other (See Remarks) Gas
Other (See Remarks)

Water Sewer City City

Ask for Donna M. Drohan Berger Realty Inc 1330 Bay Avenue, Ocean City