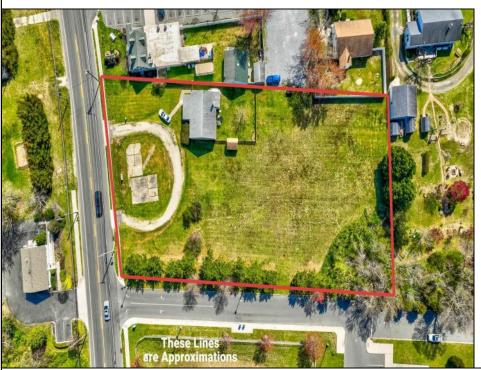

## **COMMENTS**

Exceptional Opportunity with this Acre parcel located in close proximity to booming downtown Cape May Court House. Positioned on a high-volume street in the Town Business Zone, this property has tremendous potential for an Investor or Business Owner! Potential uses, but not limited to, are as follows; retail, service uses, professional offices, banks, offices, health care facilities or services, B&Bs, studios, recreation/cultural/entertainment facilities, care facilities, apartment(s), etc.

PROPERTY DETAILS

Exterior Heating Cooling HotWater Wood/Frame Forced Air Other (See Remarks) Gas
Other (See Remarks)

Water Sewer City City

Ask for Donna Brown Berger Realty Inc 3160 Asbury Avenue, Ocean City Call: 609-399-0076