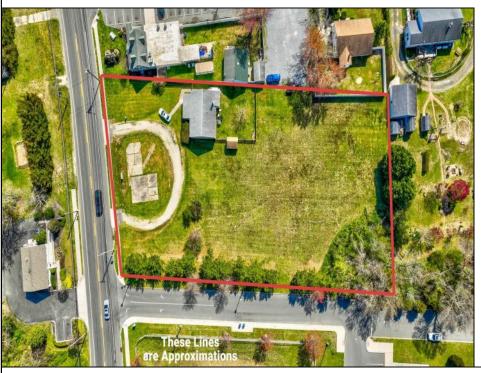

## **COMMENTS**

Exceptional Opportunity with this Acre parcel located in close proximity to booming downtown Cape May Court House. Positioned on a high-volume street in the Town Business Zone, this property has tremendous potential for an Investor or Business Owner! Potential uses, but not limited to, are as follows; retail, service uses, professional offices, banks, offices, health care facilities or services, B&Bs, studios, recreation/cultural/entertainment facilities, care facilities, apartment(s), etc.