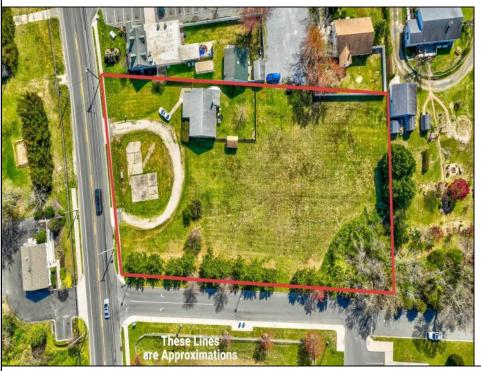

## **COMMENTS**

Exceptional Opportunity with this Acre parcel located in close proximity to booming downtown Cape May Court House. Positioned on a high-volume street in the Town Business Zone, this property has tremendous potential for an Investor or Business Owner! Potential uses, but not limited to, are as follows; retail, service uses, professional offices, banks, offices, health care facilities or services, B&Bs, studios, recreation/cultural/entertainment facilities, care facilities, apartment(s), etc.