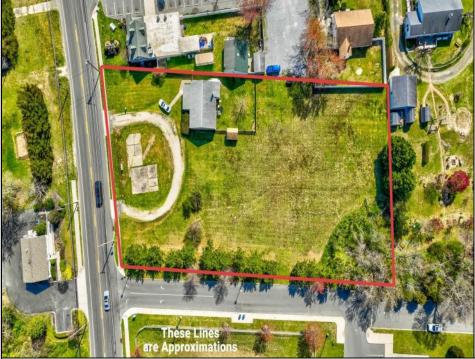

## 621 Route 9 S Cape May Court House, NJ 08210

Asking \$599,000.00

## **COMMENTS**

Exceptional Opportunity with this Acre parcel located in close proximity to booming downtown Cape May Court House. Positioned on a high-volume street in the Town Business Zone, this property has tremendous potential for an Investor or Business Owner! Potential uses, but not limited to, are as follows; retail, service uses, professional offices, banks, offices, health care facilities or services, B&Bs, studios, recreation/cultural/entertainment facilities, care facilities, apartment(s), etc.

**PROPERTY DETAILS** 

Exterior Heating HotWater Cooling Wood/Frame Forced Air Other (See Remarks) Gas Other (See Remarks)

Water Sewer City City

> Ask for David Collins Berger Realty Inc 3160 Asbury Avenue, Ocean City Call: 609-399-0076