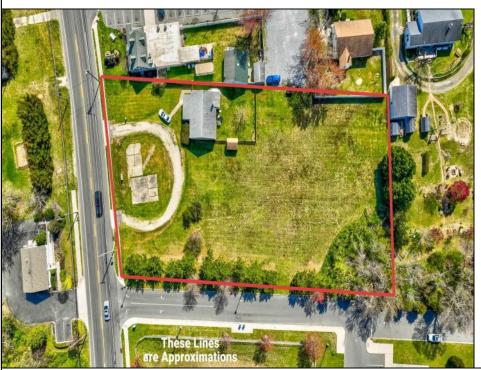

Berger Realty, Inc. 3160 Asbury Avenue Ocean City, NJ 08226 1-877-237-4371 / 609-399-0076 ☑ info@bergerrealty.com

621 Route 9 S Cape May Court House, NJ 08210

Asking \$599,000.00

## **COMMENTS**

Exceptional Opportunity with this Acre parcel located in close proximity to booming downtown Cape May Court House. Positioned on a high-volume street in the Town Business Zone, this property has tremendous potential for an Investor or Business Owner! Potential uses, but not limited to, are as follows; retail, service uses, professional offices, banks, offices, health care facilities or services, B&Bs, studios, recreation/cultural/entertainment facilities, care facilities, apartment(s), etc.

PROPERTY DETAILS

Exterior Heating Cooling HotWater Wood/Frame Forced Air Other (See Remarks) Gas
Other (See Remarks)

Water Sewer City City

Ask for Cynthia Balles
Berger Realty Inc
3160 Asbury Avenue, Ocean City
Call: 609-399-0076
Email to: cyn@bergerrealty.com