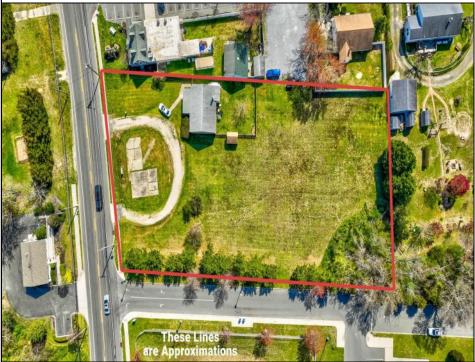

## **COMMENTS**

Exceptional Opportunity with this Acre parcel located in close proximity to booming downtown Cape May Court House. Positioned on a high-volume street in the Town Business Zone, this property has tremendous potential for an Investor or Business Owner! Potential uses, but not limited to, are as follows; retail, service uses, professional offices, banks, offices, health care facilities or services, B&Bs, studios, recreation/cultural/entertainment facilities, care facilities, apartment(s), etc.