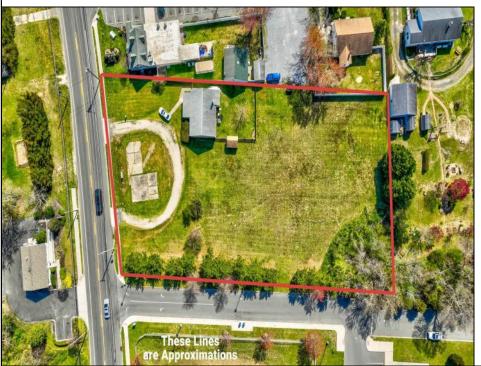

## **COMMENTS**

Exceptional Opportunity with this Acre parcel located in close proximity to booming downtown Cape May Court House. Positioned on a high-volume street in the Town Business Zone, this property has tremendous potential for an Investor or Business Owner! Potential uses, but not limited to, are as follows; retail, service uses, professional offices, banks, offices, health care facilities or services, B&Bs, studios, recreation/cultural/entertainment facilities, care facilities, apartment(s), etc.

PROPERTY DETAILS

Exterior Heating Cooling HotWater Wood/Frame Forced Air Other (See Remarks) Gas
Other (See Remarks)

Water Sewer City City

Ask for Chris Warren Berger Realty Inc 3160 Asbury Avenue, Ocean City Call: 609-399-0076