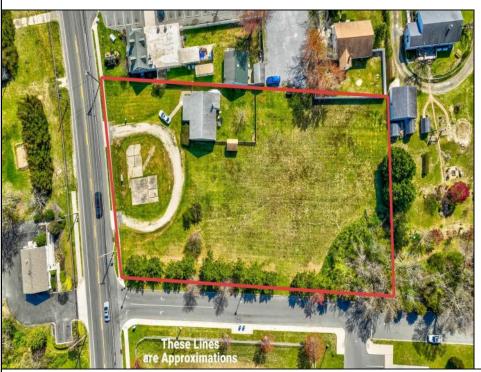

## **COMMENTS**

Exceptional Opportunity with this Acre parcel located in close proximity to booming downtown Cape May Court House. Positioned on a high-volume street in the Town Business Zone, this property has tremendous potential for an Investor or Business Owner! Potential uses, but not limited to, are as follows; retail, service uses, professional offices, banks, offices, health care facilities or services, B&Bs, studios, recreation/cultural/entertainment facilities, care facilities, apartment(s), etc.

PROPERTY DETAILS

Exterior Heating Cooling HotWater Wood/Frame Forced Air Other (See Remarks) Gas
Other (See Remarks)

Water Sewer City City

Ask for Cynthia Henes Berger Realty Inc 109 E 55th St., Ocean City Call: 609-399-4211