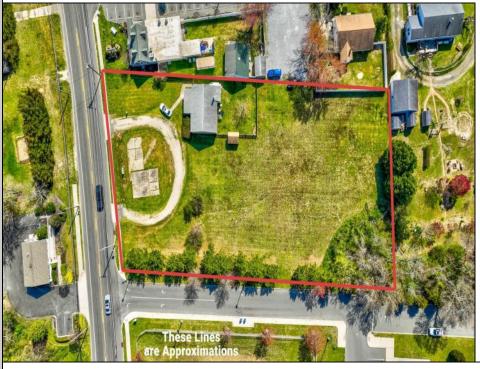

## 621 Route 9 S Cape May Court House, NJ 08210

Asking \$599,000.00

## COMMENTS

Exceptional Opportunity with this Acre parcel located in close proximity to booming downtown Cape May Court House. Positioned on a high-volume street in the Town Business Zone, this property has tremendous potential for an Investor or Business Owner! Potential uses, but not limited to, are as follows; retail, service uses, professional offices, banks, offices, health care facilities or services, B&Bs, studios, recreation/cultural/entertainment facilities, care facilities, apartment(s), etc.