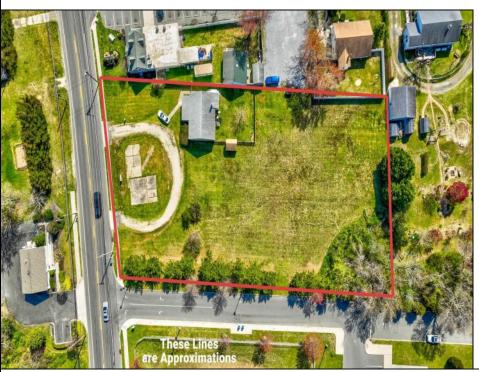

## **COMMENTS**

Exceptional Opportunity with this Acre parcel located in close proximity to booming downtown Cape May Court House. Positioned on a high-volume street in the Town Business Zone, this property has tremendous potential for an Investor or Business Owner! Potential uses, but not limited to, are as follows; retail, service uses, professional offices, banks, offices, health care facilities or services, B&Bs, studios, recreation/cultural/entertainment facilities, care facilities, apartment(s), etc.

| <b>PROPERTY</b> | DFTAIL | S |
|-----------------|--------|---|

Exterior Heating Cooling HotWater Wood/Frame Forced Air Other (See Remarks) Gas
Other (See Remarks)

Water Sewer City City

Ask for Barbara Fasy Berger Realty Inc 1330 Bay Avenue, Ocean City Call: 609-391-1330 Email to: bf@bergerrealty.com