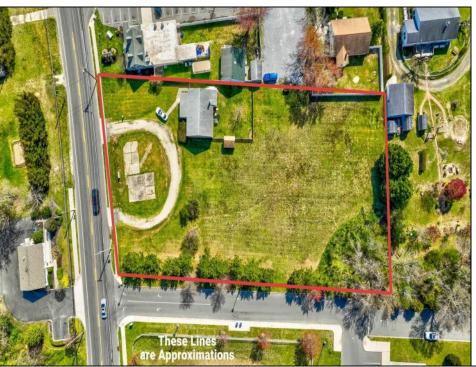

## **COMMENTS**

Exceptional Opportunity with this Acre parcel located in close proximity to booming downtown Cape May Court House. Positioned on a high-volume street in the Town Business Zone, this property has tremendous potential for an Investor or Business Owner! Potential uses, but not limited to, are as follows; retail, service uses, professional offices, banks, offices, health care facilities or services, B&Bs, studios, recreation/cultural/entertainment facilities, care facilities, apartment(s), etc.