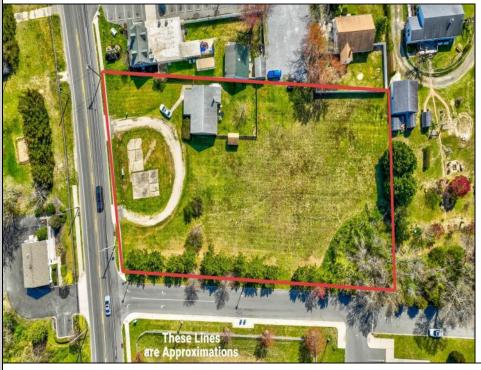

## COMMENTS

Exceptional Opportunity with this Acre parcel located in close proximity to booming downtown Cape May Court House. Positioned on a high-volume street in the Town Business Zone, this property has tremendous potential for an Investor or Business Owner! Potential uses, but not limited to, are as follows; retail, service uses, professional offices, banks, offices, health care facilities or services, B&Bs, studios, recreation/cultural/entertainment facilities, care facilities, apartment(s), etc.