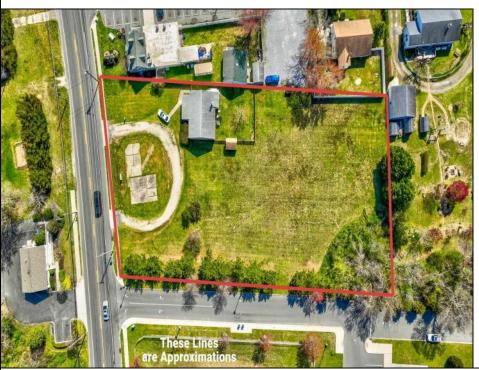

## **COMMENTS**

Exceptional Opportunity with this Acre parcel located in close proximity to booming downtown Cape May Court House. Positioned on a high-volume street in the Town Business Zone, this property has tremendous potential for an Investor or Business Owner! Potential uses, but not limited to, are as follows; retail, service uses, professional offices, banks, offices, health care facilities or services, B&Bs, studios, recreation/cultural/entertainment facilities, care facilities, apartment(s), etc.

PROPERTY DETAILS

Exterior Heating Cooling HotWater Wood/Frame Forced Air Other (See Remarks) Gas
Other (See Remarks)

Water Sewer City City

Ask for Brent Kolmer Berger Realty Inc 109 E 55th St., Ocean City Call: 609-399-4211