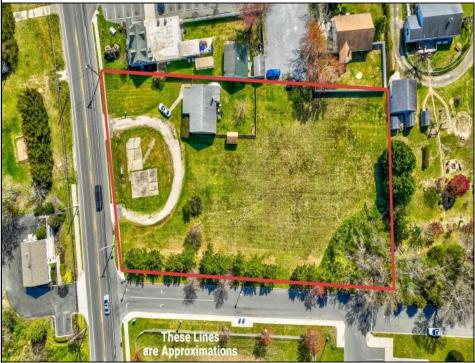

## **COMMENTS**

Exceptional Opportunity with this Acre parcel located in close proximity to booming downtown Cape May Court House. Positioned on a high-volume street in the Town Business Zone, this property has tremendous potential for an Investor or Business Owner! Potential uses, but not limited to, are as follows; retail, service uses, professional offices, banks, offices, health care facilities or services, B&Bs, studios, recreation/cultural/entertainment facilities, care facilities, apartment(s), etc.