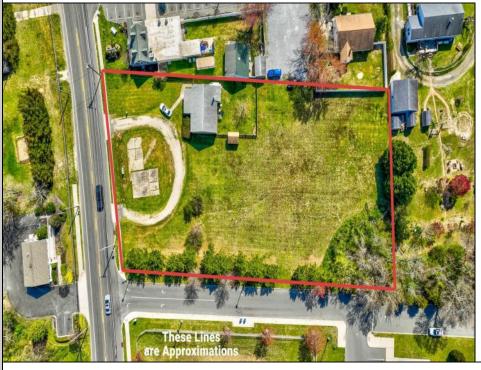

## 621 Route 9 S Cape May Court House, NJ 08210

Asking \$599,000.00

## COMMENTS

Exceptional Opportunity with this Acre parcel located in close proximity to booming downtown Cape May Court House. Positioned on a high-volume street in the Town Business Zone, this property has tremendous potential for an Investor or Business Owner! Potential uses, but not limited to, are as follows; retail, service uses, professional offices, banks, offices, health care facilities or services, B&Bs, studios, recreation/cultural/entertainment facilities, care facilities, apartment(s), etc.