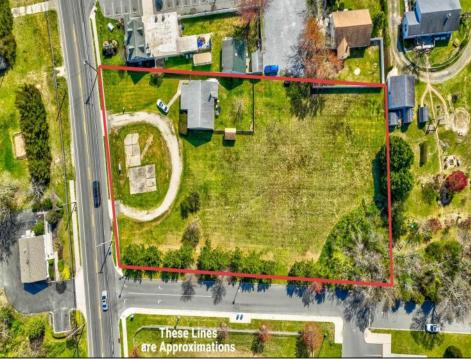

## **COMMENTS**

Exceptional Opportunity with this Acre parcel located in close proximity to booming downtown Cape May Court House. Positioned on a high-volume street in the Town Business Zone, this property has tremendous potential for an Investor or Business Owner! Potential uses, but not limited to, are as follows; retail, service uses, professional offices, banks, offices, health care facilities or services, B&Bs, studios, recreation/cultural/entertainment facilities, care facilities, apartment(s), etc.