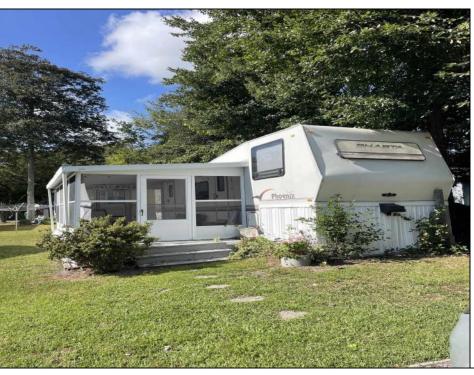

## COMMENTS

Sape Island Resort..... This is your chance to own a piece of the shore in a campground that has so much to offer. This unit is located just steps to the pool and there are 2 pools in the complex along with laundry facilities, shuffleboard courts, playgrounds, tennis courts and more. Call now

| for your private tour Annual lot rent is \$9,980 |                                           |                                                        |                                                      |
|--------------------------------------------------|-------------------------------------------|--------------------------------------------------------|------------------------------------------------------|
| PROPERTY DETAILS                                 |                                           |                                                        |                                                      |
| OutsideFeatures<br>Patio<br>Screened Porch       | ParkingGarage<br>2 Car<br>Gravel Driveway | OtherRooms<br>Living Room<br>Kitchen<br>Eat-In-Kitchen | AppliancesIncluded<br>Range<br>Oven<br>Stove Propane |
| AlsoIncluded<br>Curtains<br>Shades               | Heating<br>Gas Propane                    | Cooling<br>Central Air Condition                       | HotWater<br>Electric                                 |