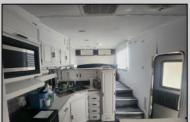

## COMMENTS

Sape Island Resort..... This is your chance to own a piece of the shore in a campground that has so much to offer. This unit is located just steps to the pool and there are 2 pools in the complex along with laundry facilities, shuffleboard courts, playgrounds, tennis courts and more. Call now for your private tour.. Annual lot rent is \$9,980

| for your private tour Annual lot rent is \$9,980 |                                           |                                                        |                                                      |
|--------------------------------------------------|-------------------------------------------|--------------------------------------------------------|------------------------------------------------------|
| PROPERTY DETAILS                                 |                                           |                                                        |                                                      |
| OutsideFeatures<br>Patio<br>Screened Porch       | ParkingGarage<br>2 Car<br>Gravel Driveway | OtherRooms<br>Living Room<br>Kitchen<br>Eat-In-Kitchen | AppliancesIncluded<br>Range<br>Oven<br>Stove Propane |
| AlsoIncluded<br>Curtains<br>Shades               | Heating<br>Gas Propane                    | Cooling<br>Central Air Condition                       | HotWater<br>Electric                                 |