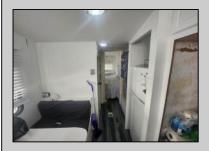

| for your private tour Annual lot rent is \$9,980 |                                           |                                                        |                                                      |
|--------------------------------------------------|-------------------------------------------|--------------------------------------------------------|------------------------------------------------------|
| PROPERTY DETAILS                                 |                                           |                                                        |                                                      |
| OutsideFeatures<br>Patio<br>Screened Porch       | ParkingGarage<br>2 Car<br>Gravel Driveway | OtherRooms<br>Living Room<br>Kitchen<br>Eat-In-Kitchen | AppliancesIncluded<br>Range<br>Oven<br>Stove Propane |
| AlsoIncluded<br>Curtains<br>Shades               | Heating<br>Gas Propane                    | Cooling<br>Central Air Condition                       | HotWater<br>Electric                                 |