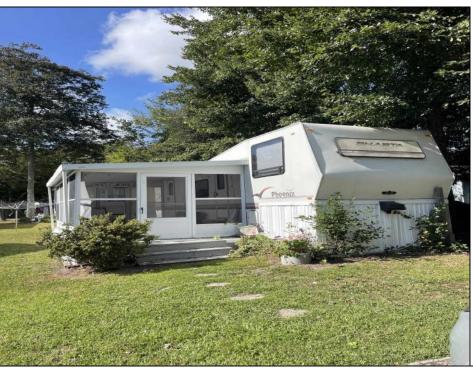

## COMMENTS

Sape Island Resort..... This is your chance to own a piece of the shore in a campground that has so much to offer. This unit is located just steps to the pool and there are 2 pools in the complex along with laundry facilities, shuffleboard courts, playgrounds, tennis courts and more. Call now

| for your private tour Annual lot rent is \$9,980 |                                           |                                               |                                     |
|--------------------------------------------------|-------------------------------------------|-----------------------------------------------|-------------------------------------|
| PROPERTY DETAILS                                 |                                           |                                               |                                     |
| OutsideFeatures<br>Patio<br>Screened Porch       | ParkingGarage<br>2 Car<br>Gravel Driveway | OtherRooms Living Room Kitchen Eat-In-Kitchen | AppliancesIncluded<br>Range<br>Oven |
| AlsoIncluded<br>Curtains                         | Heating<br>Gas Propane                    | Cooling Central Air Condition                 | Stove Propane  HotWater Electric    |