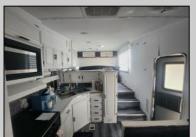

## COMMENTS

Sape Island Resort..... This is your chance to own a piece of the shore in a campground that has so much to offer. This unit is located just steps to the pool and there are 2 pools in the complex along with laundry facilities, shuffleboard courts, playgrounds, tennis courts and more. Call now

| for your private tour Annual lot rent is \$9,980 |                                           |                                               |                                     |
|--------------------------------------------------|-------------------------------------------|-----------------------------------------------|-------------------------------------|
| PROPERTY DETAILS                                 |                                           |                                               |                                     |
| OutsideFeatures<br>Patio<br>Screened Porch       | ParkingGarage<br>2 Car<br>Gravel Driveway | OtherRooms Living Room Kitchen Eat-In-Kitchen | AppliancesIncluded<br>Range<br>Oven |
| AlsoIncluded<br>Curtains                         | Heating<br>Gas Propane                    | Cooling Central Air Condition                 | Stove Propane  HotWater Electric    |