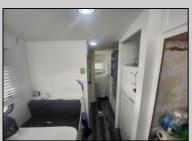

| for your private tour Annual lot rent is \$9,980 |                                           |                                               |                                     |
|--------------------------------------------------|-------------------------------------------|-----------------------------------------------|-------------------------------------|
| PROPERTY DETAILS                                 |                                           |                                               |                                     |
| OutsideFeatures<br>Patio<br>Screened Porch       | ParkingGarage<br>2 Car<br>Gravel Driveway | OtherRooms Living Room Kitchen Eat-In-Kitchen | AppliancesIncluded<br>Range<br>Oven |
| AlsoIncluded<br>Curtains                         | Heating<br>Gas Propane                    | Cooling Central Air Condition                 | Stove Propane  HotWater Electric    |