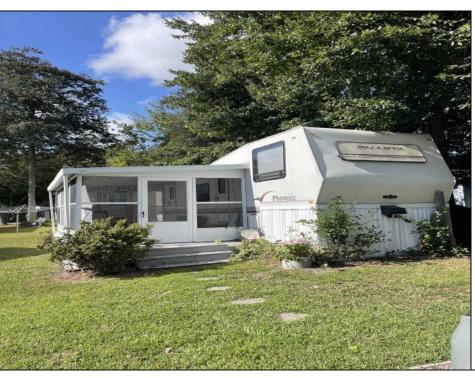

## COMMENTS

Sape Island Resort..... This is your chance to own a piece of the shore in a campground that has so much to offer. This unit is located just steps to the pool and there are 2 pools in the complex along with laundry facilities, shuffleboard courts, playgrounds, tennis courts and more. Call now for your private tour.. Annual lot rent is \$9,980