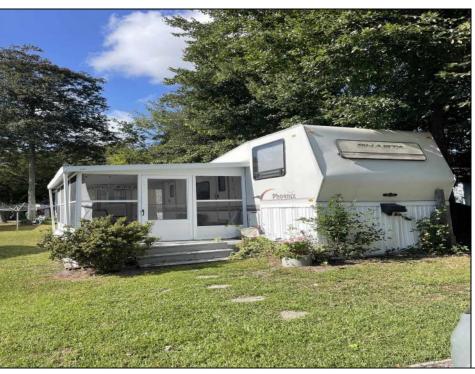

## COMMENTS

Sape Island Resort..... This is your chance to own a piece of the shore in a campground that has so much to offer. This unit is located just steps to the pool and there are 2 pools in the complex along with laundry facilities, shuffleboard courts, playgrounds, tennis courts and more. Call now

| for your private tour Annual lot rent is \$9,980 |                        |                       |                    |
|--------------------------------------------------|------------------------|-----------------------|--------------------|
| PROPERTY DETAILS                                 |                        |                       |                    |
| OutsideFeatures                                  | ParkingGarage          | OtherRooms            | AppliancesIncluded |
| Patio                                            | 2 Car                  | Living Room           | Range              |
| Screened Porch                                   | <b>Gravel Driveway</b> | Kitchen               | Oven               |
|                                                  |                        | Eat-In-Kitchen        | Stove Propane      |
| AlsoIncluded                                     | Heating                | Cooling               | HotWater           |
| Curtains<br>Shades                               | Gas Propane            | Central Air Condition | Electric           |
|                                                  |                        |                       |                    |