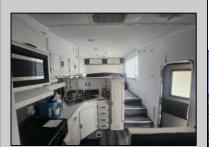

## COMMENTS

Sape Island Resort..... This is your chance to own a piece of the shore in a campground that has so much to offer. This unit is located just steps to the pool and there are 2 pools in the complex along with laundry facilities, shuffleboard courts, playgrounds, tennis courts and more. Call now

| for your private tour Annual lot rent is \$9,980 |                        |                       |                    |
|--------------------------------------------------|------------------------|-----------------------|--------------------|
| PROPERTY DETAILS                                 |                        |                       |                    |
| OutsideFeatures                                  | ParkingGarage          | OtherRooms            | AppliancesIncluded |
| Patio                                            | 2 Car                  | Living Room           | Range              |
| Screened Porch                                   | <b>Gravel Driveway</b> | Kitchen               | Oven               |
|                                                  |                        | Eat-In-Kitchen        | Stove Propane      |
| AlsoIncluded                                     | Heating                | Cooling               | HotWater           |
| Curtains<br>Shades                               | Gas Propane            | Central Air Condition | Electric           |
|                                                  |                        |                       |                    |