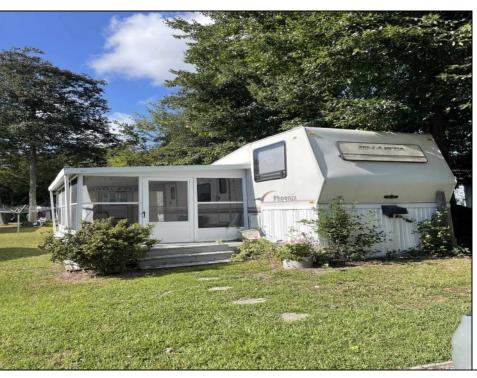

## COMMENTS

Sape Island Resort..... This is your chance to own a piece of the shore in a campground that has so much to offer. This unit is located just steps to the pool and there are 2 pools in the complex along with laundry facilities, shuffleboard courts, playgrounds, tennis courts and more. Call now

| for your private tour Annual lot rent is \$9,980 |                                           |                                                        |                                                      |
|--------------------------------------------------|-------------------------------------------|--------------------------------------------------------|------------------------------------------------------|
| PROPERTY DETAILS                                 |                                           |                                                        |                                                      |
| OutsideFeatures<br>Patio<br>Screened Porch       | ParkingGarage<br>2 Car<br>Gravel Driveway | OtherRooms<br>Living Room<br>Kitchen<br>Eat-In-Kitchen | AppliancesIncluded<br>Range<br>Oven<br>Stove Propane |
| AlsoIncluded<br>Curtains<br>Shades               | Heating<br>Gas Propane                    | Cooling<br>Central Air Condition                       | HotWater<br>Electric                                 |