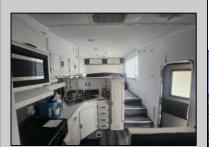

## COMMENTS

Sape Island Resort..... This is your chance to own a piece of the shore in a campground that has so much to offer. This unit is located just steps to the pool and there are 2 pools in the complex along with laundry facilities, shuffleboard courts, playgrounds, tennis courts and more. Call now

| for your private tour Annual lot rent is \$9,980 |                                           |                                                        |                                                      |
|--------------------------------------------------|-------------------------------------------|--------------------------------------------------------|------------------------------------------------------|
| PROPERTY DETAILS                                 |                                           |                                                        |                                                      |
| OutsideFeatures<br>Patio<br>Screened Porch       | ParkingGarage<br>2 Car<br>Gravel Driveway | OtherRooms<br>Living Room<br>Kitchen<br>Eat-In-Kitchen | AppliancesIncluded<br>Range<br>Oven<br>Stove Propane |
| AlsoIncluded<br>Curtains<br>Shades               | Heating<br>Gas Propane                    | Cooling<br>Central Air Condition                       | HotWater<br>Electric                                 |