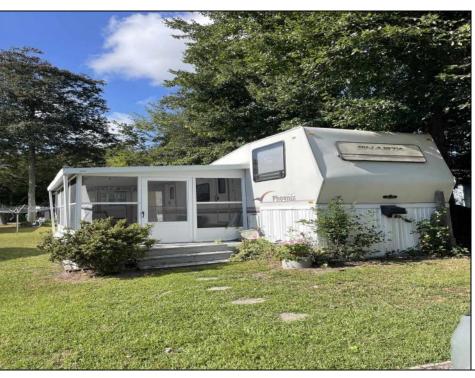

## COMMENTS

Sape Island Resort..... This is your chance to own a piece of the shore in a campground that has so much to offer. This unit is located just steps to the pool and there are 2 pools in the complex along with laundry facilities, shuffleboard courts, playgrounds, tennis courts and more. Call now

| for your private tour Annual lot rent is \$9,980 |                                           |                                                        |                                                      |
|--------------------------------------------------|-------------------------------------------|--------------------------------------------------------|------------------------------------------------------|
| PROPERTY DETAILS                                 |                                           |                                                        |                                                      |
| OutsideFeatures<br>Patio<br>Screened Porch       | ParkingGarage<br>2 Car<br>Gravel Driveway | OtherRooms<br>Living Room<br>Kitchen<br>Eat-In-Kitchen | AppliancesIncluded<br>Range<br>Oven<br>Stove Propane |
| AlsoIncluded<br>Curtains<br>Shades               | Heating<br>Gas Propane                    | Cooling<br>Central Air Condition                       | HotWater<br>Electric                                 |