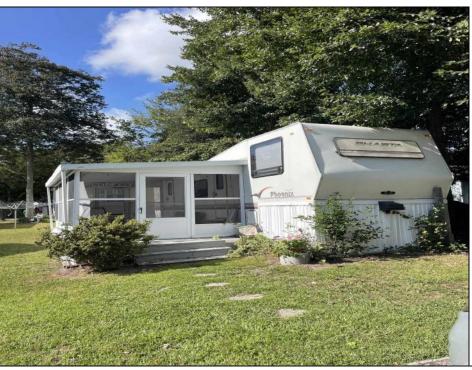

## COMMENTS

Sape Island Resort..... This is your chance to own a piece of the shore in a campground that has so much to offer. This unit is located just steps to the pool and there are 2 pools in the complex along with laundry facilities, shuffleboard courts, playgrounds, tennis courts and more. Call now for your private tour.. Annual lot rent is \$9,980

| for your private tour | Annual lot rent is \$9,98 | 0                     |                    |
|-----------------------|---------------------------|-----------------------|--------------------|
| PROPERTY DETAILS      |                           |                       |                    |
| OutsideFeatures       | ParkingGarage             | OtherRooms            | AppliancesIncluded |
| Patio                 | 2 Car                     | Living Room           | Range              |
| Screened Porch        | <b>Gravel Driveway</b>    | Kitchen               | Oven               |
|                       |                           | Eat-In-Kitchen        | Stove Propane      |
| AlsoIncluded          | Heating                   | Cooling               | HotWater           |
| Curtains<br>Shades    | Gas Propane               | Central Air Condition | Electric           |
|                       |                           |                       |                    |