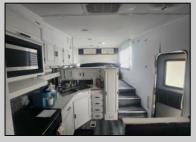

## COMMENTS

Sape Island Resort..... This is your chance to own a piece of the shore in a campground that has so much to offer. This unit is located just steps to the pool and there are 2 pools in the complex along with laundry facilities, shuffleboard courts, playgrounds, tennis courts and more. Call now for your private tour.. Annual lot rent is \$9,980

| for your private tour | Annual lot rent is \$9,98 | 0                     |                    |
|-----------------------|---------------------------|-----------------------|--------------------|
| PROPERTY DETAILS      |                           |                       |                    |
| OutsideFeatures       | ParkingGarage             | OtherRooms            | AppliancesIncluded |
| Patio                 | 2 Car                     | Living Room           | Range              |
| Screened Porch        | <b>Gravel Driveway</b>    | Kitchen               | Oven               |
|                       |                           | Eat-In-Kitchen        | Stove Propane      |
| AlsoIncluded          | Heating                   | Cooling               | HotWater           |
| Curtains<br>Shades    | Gas Propane               | Central Air Condition | Electric           |
|                       |                           |                       |                    |