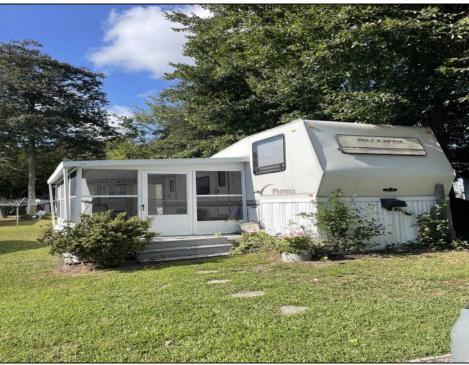

## COMMENTS

Sape Island Resort..... This is your chance to own a piece of the shore in a campground that has so much to offer. This unit is located just steps to the pool and there are 2 pools in the complex along with laundry facilities, shuffleboard courts, playgrounds, tennis courts and more. Call now

| for your private tour Annual lot rent is \$9,980 |                                           |                                                        |                                                      |
|--------------------------------------------------|-------------------------------------------|--------------------------------------------------------|------------------------------------------------------|
| PROPERTY DETAILS                                 |                                           |                                                        |                                                      |
| OutsideFeatures<br>Patio<br>Screened Porch       | ParkingGarage<br>2 Car<br>Gravel Driveway | OtherRooms<br>Living Room<br>Kitchen<br>Eat-In-Kitchen | AppliancesIncluded<br>Range<br>Oven<br>Stove Propane |
| AlsoIncluded<br>Curtains<br>Shades               | Heating<br>Gas Propane                    | Cooling<br>Central Air Condition                       | HotWater<br>Electric                                 |