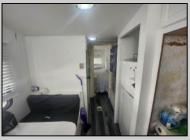

| for your private tour Annual lot rent is \$9,980 |                                           |                                                        |                                                      |
|--------------------------------------------------|-------------------------------------------|--------------------------------------------------------|------------------------------------------------------|
| PROPERTY DETAILS                                 |                                           |                                                        |                                                      |
| OutsideFeatures<br>Patio<br>Screened Porch       | ParkingGarage<br>2 Car<br>Gravel Driveway | OtherRooms<br>Living Room<br>Kitchen<br>Eat-In-Kitchen | AppliancesIncluded<br>Range<br>Oven<br>Stove Propane |
| AlsoIncluded<br>Curtains<br>Shades               | Heating<br>Gas Propane                    | Cooling<br>Central Air Condition                       | HotWater<br>Electric                                 |