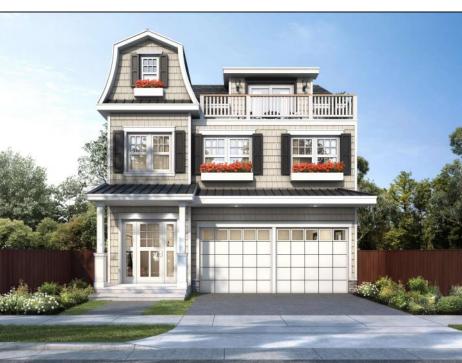

## 40 Harbor Cape May, NJ 08204

## **COMMENTS**

Home delivery will be for late Spring Early Summer 2025. Permits are approved and ready to start building. Cape May Cove is a brand-new development of single-family homes neighboring Harbor Cove and truly a unique opportunity to be part of one the last new construction developments in Historic Cape May. Homes on Harbor Cove offer water views of Cape May Harbor with a large section of undisturbed wetlands in the rear of the development. This highly desirable location is a short distance from Cape May Harbor, the Fisherman\'s Memorial, Cape May Coast Guard Training Center, and Beach. These last three available lots on Harbor Cove are part of the Cape May Harbor Village and Yacht Club. Cape May Harbor Village offers a twoacre park, tennis court, and a marina where each lot will have a choice in a deeded 35-foot boat slip right around the corner from their home.

## **PROPERTY DETAILS**

|          | 1 110            |
|----------|------------------|
| Exterior | OutsideFeatures  |
| Shingle  | Deck             |
| Other    | Screened Porch   |
|          | Fenced Yard      |
|          | Cable TV         |
|          | Sidewalks        |
|          | Sprinkler System |
|          |                  |

ParkingGarage Garage 2 Car Auto Door Opener

4 car parking

**Basement** 

Heating Gas Natural Forced Air

OtherRooms Living Room

Den/TV Room Dining Area

Laundry/Utility Room Storage Attic

Kitchen