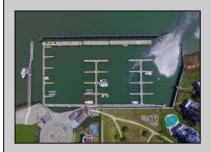

## **COMMENTS**

Home delivery will be for late Spring Early Summer 2025. Permits are approved and ready to start building. Cape May Cove is a brand-new development of single-family homes neighboring Harbor Cove and truly a unique opportunity to be part of one the last new construction developments in Historic Cape May. Homes on Harbor Cove offer water views of Cape May Harbor with a large section of undisturbed wetlands in the rear of the development. This highly desirable location is a short distance from Cape May Harbor, the Fisherman\'s Memorial, Cape May Coast Guard Training Center, and Beach. These last three available lots on Harbor Cove are part of the Cape May Harbor Village and Yacht Club. Cape May Harbor Village offers a twoacre park, tennis court, and a marina where each lot will have a choice in a deeded 35-foot boat slip right around the corner from their home.