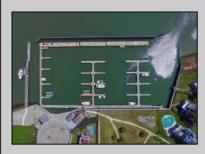

## **COMMENTS**

Home delivery will be for late Spring Early Summer 2025. Permits are approved and ready to start building. Cape May Cove is a brand-new development of single-family homes neighboring Harbor Cove and truly a unique opportunity to be part of one the last new construction developments in Historic Cape May. Homes on Harbor Cove offer water views of Cape May Harbor with a large section of undisturbed wetlands in the rear of the development. This highly desirable location is a short distance from Cape May Harbor, the Fisherman\'s Memorial, Cape May Coast Guard Training Center, and Beach. These last three available lots on Harbor Cove are part of the Cape May Harbor Village and Yacht Club. Cape May Harbor Village offers a twoacre park, tennis court, and a marina where each lot will have a choice in a deeded 35-foot boat slip right around the corner from their home.