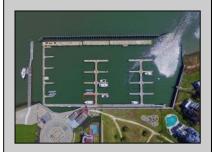

## **COMMENTS**

Home delivery will be for late Spring Early Summer 2025. Permits are approved and ready to start building. Cape May Cove is a brand-new development of single-family homes neighboring Harbor Cove and truly a unique opportunity to be part of one the last new construction developments in Historic Cape May. Homes on Harbor Cove offer water views of Cape May Harbor with a large section of undisturbed wetlands in the rear of the development. This highly desirable location is a short distance from Cape May Harbor, the Fisherman\'s Memorial, Cape May Coast Guard Training Center, and Beach. These last three available lots on Harbor Cove are part of the Cape May Harbor Village and Yacht Club. Cape May Harbor Village offers a twoacre park, tennis court, and a marina where each lot will have a choice in a deeded 35-foot boat slip right around the corner from their home.