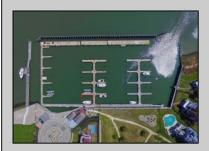

## **COMMENTS**

Home delivery will be for late Spring Early Summer 2025. Permits are approved and ready to start building. Cape May Cove is a brand-new development of single-family homes neighboring Harbor Cove and truly a unique opportunity to be part of one the last new construction developments in Historic Cape May. Homes on Harbor Cove offer water views of Cape May Harbor with a large section of undisturbed wetlands in the rear of the development. This highly desirable location is a short distance from Cape May Harbor, the Fisherman\'s Memorial, Cape May Coast Guard Training Center, and Beach. These last three available lots on Harbor Cove are part of the Cape May Harbor Village and Yacht Club. Cape May Harbor Village offers a twoacre park, tennis court, and a marina where each lot will have a choice in a deeded 35-foot boat slip right around the corner from their home.