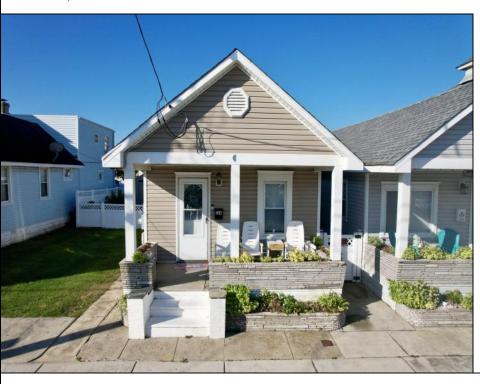

## **COMMENTS**

Welcome to 134 E Leaming Ave, located in the desirable southern end of Wildwood, near Wildwood Crest. This two-bedroom, one-bath detached condo offers excellent investment potential, with weekly rentals permitted from May 15th to September 30th. The property features a spacious shared backyard with an outdoor shower, storage area, BBQ grill, and outdoor dining space. The condo association comprises only three units. Although there has historically been no official HOA fee, the association is revising its documents to implement a very low monthly or quarterly fee to cover common area insurance and maintenance. The unit also includes a deeded parking space.