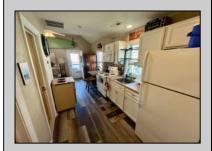

## **COMMENTS**

Welcome to 134 E Leaming Ave, located in the desirable southern end of Wildwood, near Wildwood Crest. This two-bedroom, one-bath detached condo offers excellent investment potential, with weekly rentals permitted from May 15th to September 30th. The property features a spacious shared backyard with an outdoor shower, storage area, BBQ grill, and outdoor dining space. The condo association comprises only three units. Although there has historically been no official HOA fee, the association is revising its documents to implement a very low monthly or quarterly fee to cover common area insurance and maintenance. The unit also includes a deeded parking space.

|                              | PROF                                 | PERTY DETAILS                                                                            |                                                                             |
|------------------------------|--------------------------------------|------------------------------------------------------------------------------------------|-----------------------------------------------------------------------------|
| ParkingGarage<br>Parking Pad | OtherRooms<br>Living Room<br>Kitchen | AppliancesIncluded<br>Range<br>Oven<br>Microwave Oven<br>Refrigerator<br>Washer<br>Dryer | AlsoIncluded<br>Drapes<br>Curtains<br>Shades<br>Blinds<br>Rugs<br>Furniture |
| Heating                      | Cooling                              | HotWater                                                                                 | Water                                                                       |