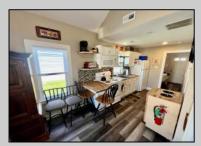

## **COMMENTS**

Welcome to 134 E Leaming Ave, located in the desirable southern end of Wildwood, near Wildwood Crest. This two-bedroom, one-bath detached condo offers excellent investment potential, with weekly rentals permitted from May 15th to September 30th. The property features a spacious shared backyard with an outdoor shower, storage area, BBQ grill, and outdoor dining space. The condo association comprises only three units. Although there has historically been no official HOA fee, the association is revising its documents to implement a very low monthly or quarterly fee to cover common area insurance and maintenance. The unit also includes a deeded parking space.

|                              | PROF                                 | PERTY DETAILS                                                                            |                                                                             |
|------------------------------|--------------------------------------|------------------------------------------------------------------------------------------|-----------------------------------------------------------------------------|
| ParkingGarage<br>Parking Pad | OtherRooms<br>Living Room<br>Kitchen | AppliancesIncluded<br>Range<br>Oven<br>Microwave Oven<br>Refrigerator<br>Washer<br>Dryer | AlsoIncluded<br>Drapes<br>Curtains<br>Shades<br>Blinds<br>Rugs<br>Furniture |
| Heating                      | Cooling                              | HotWater                                                                                 | Water                                                                       |