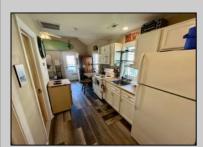

## **COMMENTS**

Welcome to 134 E Learning Ave, located in the desirable southern end of Wildwood, near Wildwood Crest. This two-bedroom, one-bath detached condo offers excellent investment potential, with weekly rentals permitted from May 15th to September 30th. The property features a spacious shared backyard with an outdoor shower, storage area, BBQ grill, and outdoor dining space. The condo association comprises only three units. Although there has historically been no official HOA fee, the association is revising its documents to implement a very low monthly or quarterly fee to cover common area insurance and maintenance. The unit also includes a deeded parking space.

## **PROPERTY DETAILS**

| ParkingGarage | OtherRooms  | AppliancesIncluded | AlsoIncluded |
|---------------|-------------|--------------------|--------------|
| Parking Pad   | Living Room | Range              | Drapes       |
|               | Kitchen     | Oven               | Curtains     |
|               |             | Microwave Oven     | Shades       |
|               |             | Refrigerator       | Blinds       |
|               |             | Washer             | Rugs         |
|               |             | Dryer              | Furniture    |