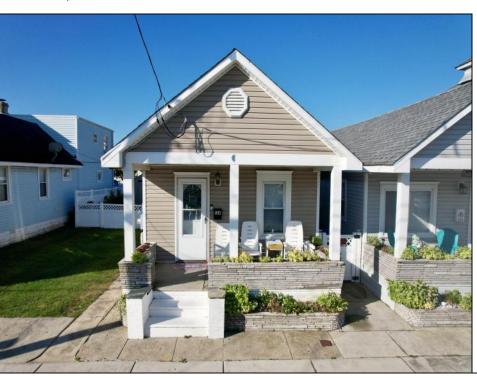

## **COMMENTS**

Welcome to 134 E Learning Ave, located in the desirable southern end of Wildwood, near Wildwood Crest. This two-bedroom, one-bath detached condo offers excellent investment potential, with weekly rentals permitted from May 15th to September 30th. The property features a spacious shared backyard with an outdoor shower, storage area, BBQ grill, and outdoor dining space. The condo association comprises only three units. Although there has historically been no official HOA fee, the association is revising its documents to implement a very low monthly or quarterly fee to cover common area insurance and maintenance. The unit also includes a deeded parking space.