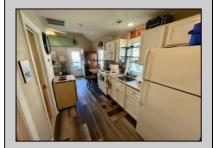

## **COMMENTS**

Welcome to 134 E Learning Ave, located in the desirable southern end of Wildwood, near Wildwood Crest. This two-bedroom, one-bath detached condo offers excellent investment potential, with weekly rentals permitted from May 15th to September 30th. The property features a spacious shared backyard with an outdoor shower, storage area, BBQ grill, and outdoor dining space. The condo association comprises only three units. Although there has historically been no official HOA fee, the association is revising its documents to implement a very low monthly or quarterly fee to cover common area insurance and maintenance. The unit also includes a deeded parking space.

## **PROPERTY DETAILS**

| ParkingGarage | OtherRooms  | AppliancesIncluded | AlsoIncluded |
|---------------|-------------|--------------------|--------------|
| Parking Pad   | Living Room | Range              | Drapes       |
|               | Kitchen     | Oven               | Curtains     |
|               |             | Microwave Oven     | Shades       |
|               |             | Refrigerator       | Blinds       |
|               |             | Washer             | Rugs         |
|               |             | Drver              | Furniture    |