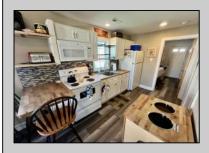

## **COMMENTS**

Welcome to 134 E Leaming Ave, located in the desirable southern end of Wildwood, near Wildwood Crest. This two-bedroom, one-bath detached condo offers excellent investment potential, with weekly rentals permitted from May 15th to September 30th. The property features a spacious shared backyard with an outdoor shower, storage area, BBQ grill, and outdoor dining space. The condo association comprises only three units. Although there has historically been no official HOA fee, the association is revising its documents to implement a very low monthly or quarterly fee to cover common area insurance and maintenance. The unit also includes a deeded parking space.

## **PROPERTY DETAILS**

ParkingGarage OtherRooms AppliancesIncluded AlsoIncluded Parking Pad Living Room Range **Drapes** Kitchen Oven Curtains Microwave Oven Shades Refrigerator Blinds Washer Rugs Dryer Furniture