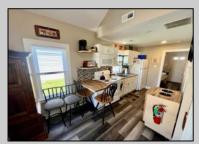

## **COMMENTS**

Welcome to 134 E Leaming Ave, located in the desirable southern end of Wildwood, near Wildwood Crest. This two-bedroom, one-bath detached condo offers excellent investment potential, with weekly rentals permitted from May 15th to September 30th. The property features a spacious shared backyard with an outdoor shower, storage area, BBQ grill, and outdoor dining space. The condo association comprises only three units. Although there has historically been no official HOA fee, the association is revising its documents to implement a very low monthly or quarterly fee to cover common area insurance and maintenance. The unit also includes a deeded parking space.

## **PROPERTY DETAILS**

ParkingGarage OtherRooms AppliancesIncluded AlsoIncluded Parking Pad Living Room Range **Drapes** Kitchen Oven Curtains Microwave Oven Shades Refrigerator Blinds Washer Rugs Dryer Furniture