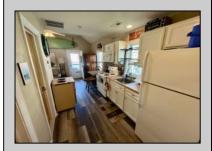

## **COMMENTS**

Welcome to 134 E Leaming Ave, located in the desirable southern end of Wildwood, near Wildwood Crest. This two-bedroom, one-bath detached condo offers excellent investment potential, with weekly rentals permitted from May 15th to September 30th. The property features a spacious shared backyard with an outdoor shower, storage area, BBQ grill, and outdoor dining space. The condo association comprises only three units. Although there has historically been no official HOA fee, the association is revising its documents to implement a very low monthly or quarterly fee to cover common area insurance and maintenance. The unit also includes a deeded parking space.

## **PROPERTY DETAILS**

ParkingGarage OtherRooms AppliancesIncluded AlsoIncluded Parking Pad Living Room Range **Drapes** Kitchen Oven Curtains Microwave Oven Shades Refrigerator Blinds Washer Rugs Dryer Furniture