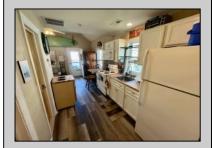

## **COMMENTS**

Welcome to 134 E Leaming Ave, located in the desirable southern end of Wildwood, near Wildwood Crest. This two-bedroom, one-bath detached condo offers excellent investment potential, with weekly rentals permitted from May 15th to September 30th. The property features a spacious shared backyard with an outdoor shower, storage area, BBQ grill, and outdoor dining space. The condo association comprises only three units. Although there has historically been no official HOA fee, the association is revising its documents to implement a very low monthly or quarterly fee to cover common area insurance and maintenance. The unit also includes a deeded parking space.

## **PROPERTY DETAILS**

| ParkingGarage | OtherRooms  | AppliancesIncluded | AlsoIncluded |
|---------------|-------------|--------------------|--------------|
| Parking Pad   | Living Room | Range              | Drapes       |
|               | Kitchen     | Oven               | Curtains     |
|               |             | Microwave Oven     | Shades       |
|               |             | Refrigerator       | Blinds       |
|               |             | Washer             | Rugs         |
|               |             | Drver              | Furniture    |