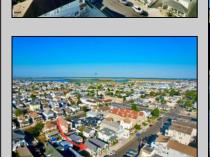

## **COMMENTS**

Welcome to 134 E Leaming Ave, located in the desirable southern end of Wildwood, near Wildwood Crest. This two-bedroom, one-bath detached condo offers excellent investment potential, with weekly rentals permitted from May 15th to September 30th. The property features a spacious shared backyard with an outdoor shower, storage area, BBQ grill, and outdoor dining space. The condo association comprises only three units. Although there has historically been no official HOA fee, the association is revising its documents to implement a very low monthly or quarterly fee to cover common area insurance and maintenance. The unit also includes a deeded parking space.