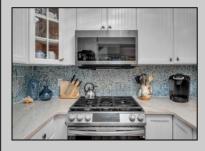

| PROPERTY DETAILS                               |                                               |                                                                       |                                                                                              |
|------------------------------------------------|-----------------------------------------------|-----------------------------------------------------------------------|----------------------------------------------------------------------------------------------|
| UnitFeatures<br>Fireplace<br>Cathedral Ceiling | ParkingGarage<br>Carport<br>2 Car<br>Attached | OtherRooms<br>Living Room<br>Kitchen<br>Eat In Kitchen<br>Dining Area | AppliancesIncluded Range Self-Clean Oven Microwave Oven Refrigerator Washer Dryer Dishwasher |

AlsoIncluded Heating Cooling Partial Furniture Gas Natural Central Air Ceiling Fan

Sewer Water City City

Stainless

**Appliance** 

Steel